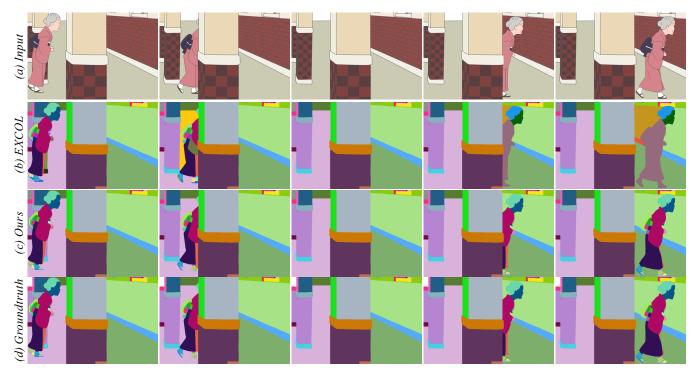

Figure 2: "The legs."

Figure 3: "The old lady."

Figure 4: "Popeye."

Figure 5: "The dishes."

Figure 6: "Walking."

Figure 7: "Escaping."

Figure 8: "Raised by Zombies."