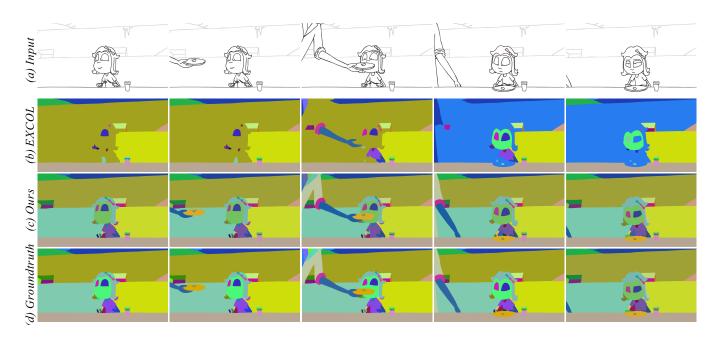

Figure 2: "The legs."

Figure 3: "The old lady."

Figure 4: "Popeye."

Figure 5: "The dishes."

Figure 6: "Walking."

Figure 7: "Escaping."

Figure 8: "Raised by Zombies."