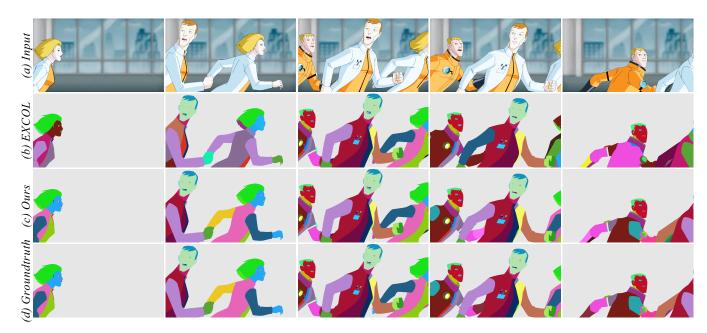

Figure 2: "The legs."

Figure 3: "The old lady."

Figure 4: "Popeye."

Figure 5: "The dishes."

Figure 6: "Walking."

Figure 7: "Escaping."

Figure 8: "Raised by Zombies."