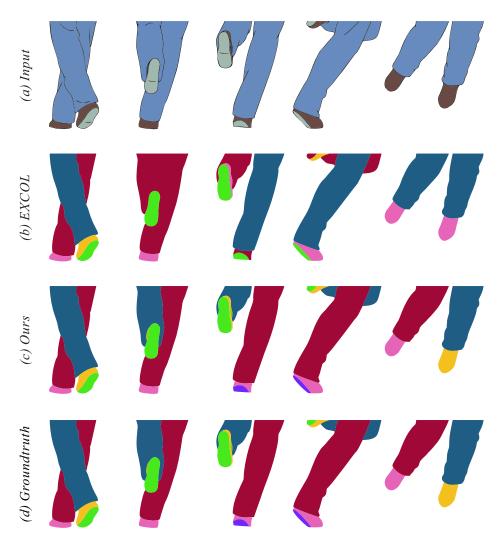

Figure 2: "The legs."

Figure 3: "The old lady."

Figure 4: "Popeye."

Figure 5: "The dishes."

Figure 6: "Walking."

Figure 7: "Escaping."

Figure 8: "Raised by Zombies."