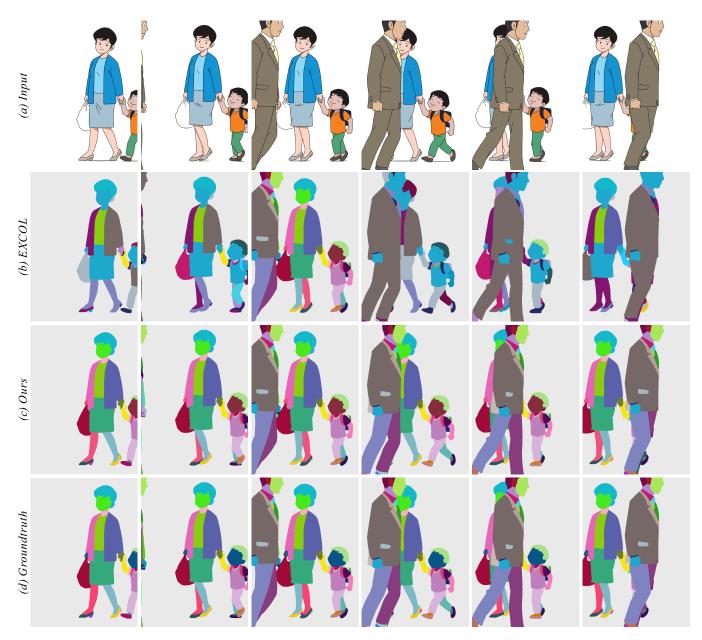

Figure 2: "The legs."

Figure 3: "The old lady."

Figure 4: "Popeye."

Figure 5: "The dishes."

Figure 6: "Walking."

Figure 7: "Escaping."

Figure 8: "Raised by Zombies."