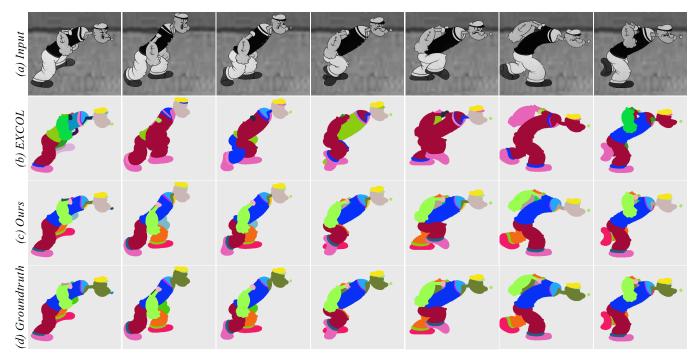

Figure 2: "The legs."

Figure 3: "The old lady."

Figure 4: "Popeye."

Figure 5: "The dishes."

Figure 6: "Walking."

Figure 7: "Escaping."

Figure 8: "Raised by Zombies."