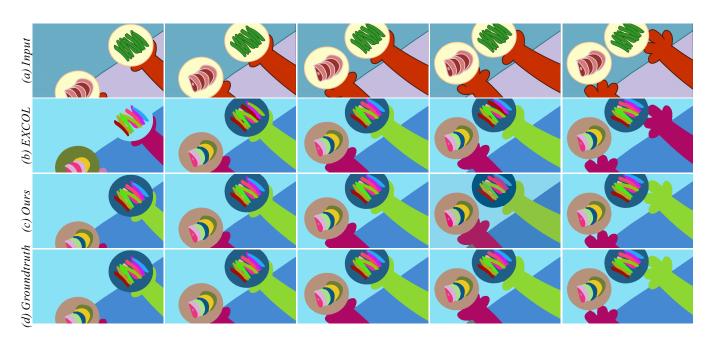

Figure 2: "The legs."

Figure 3: "The old lady."

Figure 4: "Popeye."

Figure 5: "The dishes."

Figure 6: "Walking."

Figure 7: "Escaping."

Figure 8: "Raised by Zombies."